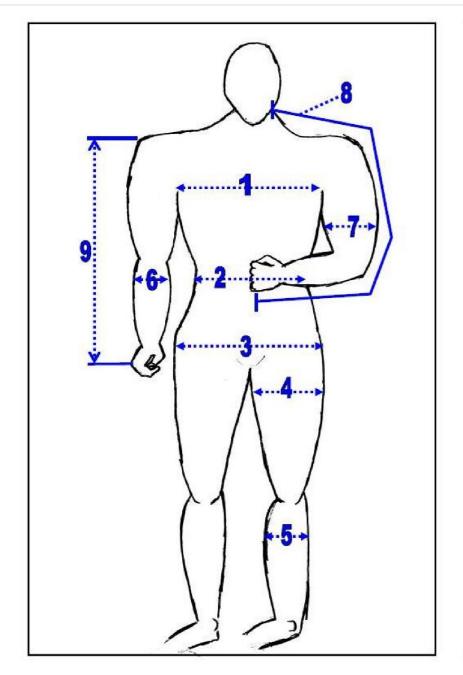

| NUMBER | DESCRIPTION                                                                                                                                                                                                                                 | MEASURE |
|--------|---------------------------------------------------------------------------------------------------------------------------------------------------------------------------------------------------------------------------------------------|---------|
| 1      | CHEST - circumference (largest arm pit height)                                                                                                                                                                                              | CM      |
| 2      | WAIST - circumference (at level of the navel)                                                                                                                                                                                               | CM      |
| 3      | HIPS - circumference (largest across backside)                                                                                                                                                                                              | CM      |
| 4      | THIGH - circumference (largest)                                                                                                                                                                                                             |         |
| 5      | CALF - circumference (largest)                                                                                                                                                                                                              |         |
| 6      | FOREARM - circumference (largest)                                                                                                                                                                                                           |         |
| 7      | BICEP - circumference (largest)                                                                                                                                                                                                             | CM      |
| 8      | NECK TO END OF SLEEVE - Look straight ahead and bend the arm at front of the body. Measure length from side of neck under the ear over the top of shoulder and over the outside of the elbow to the place where you want the sleeve to end. |         |
| 9      | SLEEVE - Look straight ahead and measure at the side from top of shoulder to where you want the sleeve to end.                                                                                                                              |         |
| 10     | OUTSEAM - Measure from side of waist at level of the navel to the ankle.                                                                                                                                                                    | CM      |
| 11     | INSEAM - Measure from crotch to ankle.                                                                                                                                                                                                      | CM      |
| 12     | SHOULDERS - Measure shoulders at the back of the body from one side to the other.                                                                                                                                                           | CM      |
| 13     | JACKET LENGTH - Measure from nape of neck to where you want the jacket to end.                                                                                                                                                              | CM      |