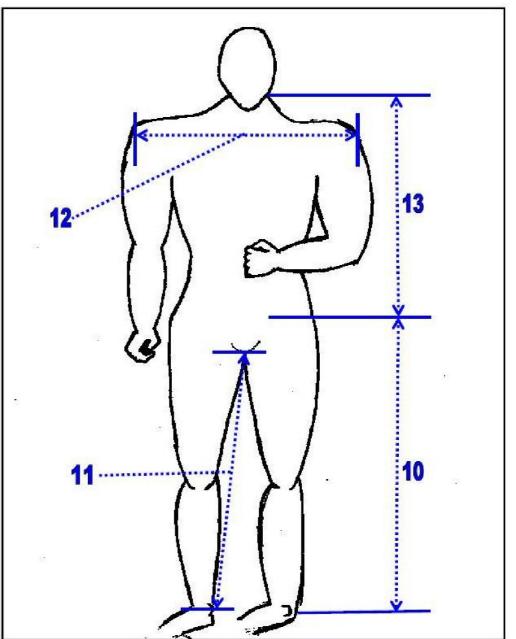

| NUMBER | DESCRIPTION                                                                                                                                                                                                                                 | MEASURE |
|--------|---------------------------------------------------------------------------------------------------------------------------------------------------------------------------------------------------------------------------------------------|---------|
| 1      | CHEST - circumference (largest arm pit height)                                                                                                                                                                                              | CM      |
| 2      | WAIST - circumference (at level of the navel)                                                                                                                                                                                               | CM      |
| 3      | HIPS - circumference (largest across backside)                                                                                                                                                                                              | CM      |
| 4      | THIGH - circumference (largest)                                                                                                                                                                                                             |         |
| 5      | CALF - circumference (largest)                                                                                                                                                                                                              |         |
| 6      | FOREARM - circumference (largest)                                                                                                                                                                                                           |         |
| 7      | BICEP - circumference (largest)                                                                                                                                                                                                             | CM      |
| 8      | NECK TO END OF SLEEVE - Look straight ahead and bend the arm at front of the body. Measure length from side of neck under the ear over the top of shoulder and over the outside of the elbow to the place where you want the sleeve to end. |         |
| 9      | SLEEVE - Look straight ahead and measure at the side from top of shoulder to where you want the sleeve to end.                                                                                                                              |         |
| 10     | OUTSEAM - Measure from side of waist at level of the navel to the ankle.                                                                                                                                                                    | CM      |
| 11     | INSEAM - Measure from crotch to ankle.                                                                                                                                                                                                      | CM      |
| 12     | SHOULDERS - Measure shoulders at the back of the body from one side to the other.                                                                                                                                                           | CM      |
| 13     | JACKET LENGTH - Measure from nape of neck to where you want the jacket to end.                                                                                                                                                              | CM      |